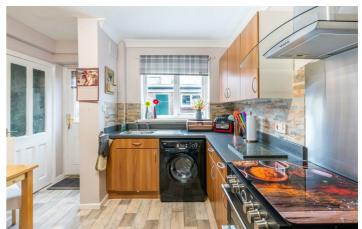

Accommodation briefly comprises; Entrance Hallway, lounge with windows to front and feature living flame gas fire. The third bedroom has been converted to a dining room with double doors through to the lounge area, there is a large double bedroom as well as a guest bedroom. The kitchen and what was once a rear hall area has been knocked through to create a fantastic kitchen/dining area, it is fully fitted with stylish wall and floor units with coordinated work surfaces. Finally the bathroom is fully fitted with bath tub with shower over and tiled walls.