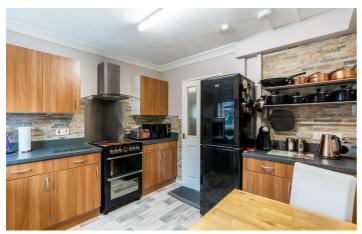

Accommodation briefly comprises; Entrance Hallway, lounge with windows to front and feature living flame gas fire. The third bedroom has been converted to a dining room with double doors through to the lounge area, there is a large double bedroom as well as a guest bedroom. The kitchen and what was once a rear hall area has been knocked through to create a fantastic kitchen/dining area, it is fully fitted with stylish wall and floor units with coordinated work surfaces. Finally the bathroom is fully fitted with bath tub with shower over and tiled walls.