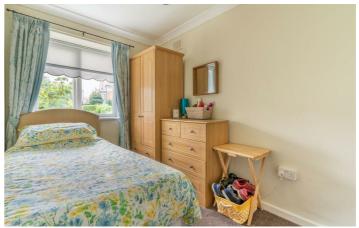

Accommodation briefly comprises; Entrance Hallway, lounge with windows to front and feature living flame gas fire. The third bedroom has been converted to a dining room with double doors through to the lounge area, there is a large double bedroom as well as a guest bedroom. The kitchen and what was once a rear hall area has been knocked through to create a fantastic kitchen/dining area, it is fully fitted with stylish wall and floor units with coordinated work surfaces. Finally the bathroom is fully fitted with bath tub with shower over and tiled walls.