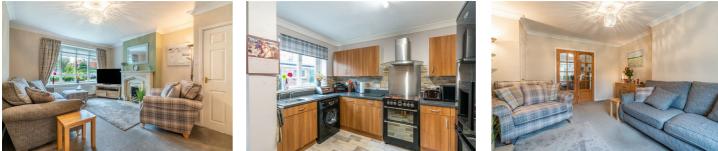

Accommodation briefly comprises; Entrance Hallway, lounge with windows to front and feature living flame gas fire. The third bedroom has been converted to a dining room with double doors through to the lounge area, there is a large double bedroom as well as a guest bedroom. The kitchen and what was once a rear hall area has been knocked through to create a fantastic kitchen/dining area, it is fully fitted with stylish wall and floor units with coordinated work surfaces. Finally the bathroom is fully fitted with bath tub with shower over and tiled walls.