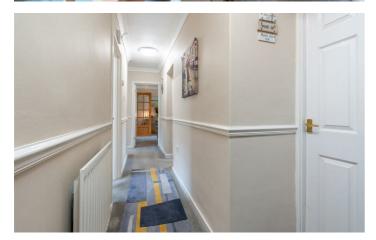

Accommodation briefly comprises; Entrance Hallway, lounge with windows to front and feature living flame gas fire. The third bedroom has been converted to a dining room with double doors through to the lounge area, there is a large double bedroom as well as a guest bedroom. The kitchen and what was once a rear hall area has been knocked through to create a fantastic kitchen/dining area, it is fully fitted with stylish wall and floor units with coordinated work surfaces. Finally the bathroom is fully fitted with bath tub with shower over and tiled walls.