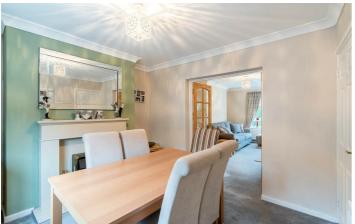

Accommodation briefly comprises; Entrance Hallway, lounge with windows to front and feature living flame gas fire. The third bedroom has been converted to a dining room with double doors through to the lounge area, there is a large double bedroom as well as a guest bedroom. The kitchen and what was once a rear hall area has been knocked through to create a fantastic kitchen/dining area, it is fully fitted with stylish wall and floor units with coordinated work surfaces. Finally the bathroom is fully fitted with bath tub with shower over and tiled walls.

Lounge

Bathroom Disclaimer.

15'6" x 13'1" (4.72m x 3.98m)

Dining Room 11'10" x 11'2" (3.61m x 3.41m)

Kitchen

Hallway

10'6" x 10'6" (3.21m x 3.21m)

Master Bedroom