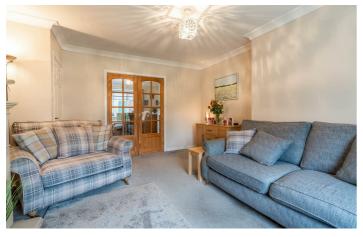

Accommodation briefly comprises; Entrance Hallway, lounge with windows to front and feature living flame gas fire. The third bedroom has been converted to a dining room with double doors through to the lounge area, there is a large double bedroom as well as a guest bedroom. The kitchen and what was once a rear hall area has been knocked through to create a fantastic kitchen/dining area, it is fully fitted with stylish wall and floor units with coordinated work surfaces. Finally the bathroom is fully fitted with bath tub with shower over and tiled walls.