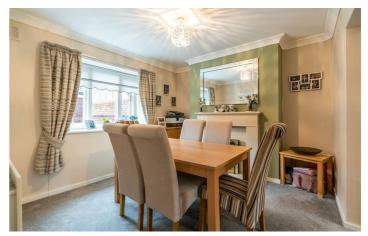

Accommodation briefly comprises; Entrance Hallway, lounge with windows to front and feature living flame gas fire. The third bedroom has been converted to a dining room with double doors through to the lounge area, there is a large double bedroom as well as a guest bedroom. The kitchen and what was once a rear hall area has been knocked through to create a fantastic kitchen/dining area, it is fully fitted with stylish wall and floor units with coordinated work surfaces. Finally the bathroom is fully fitted with bath tub with shower over and tiled walls.

Lounge

Bathroom Disclaimer.

15'6" x 13'1" (4.72m x 3.98m)

Dining Room 11'10" x 11'2" (3.61m x 3.41m)

Kitchen

Hallway

10'6" x 10'6" (3.21m x 3.21m)

Master Bedroom