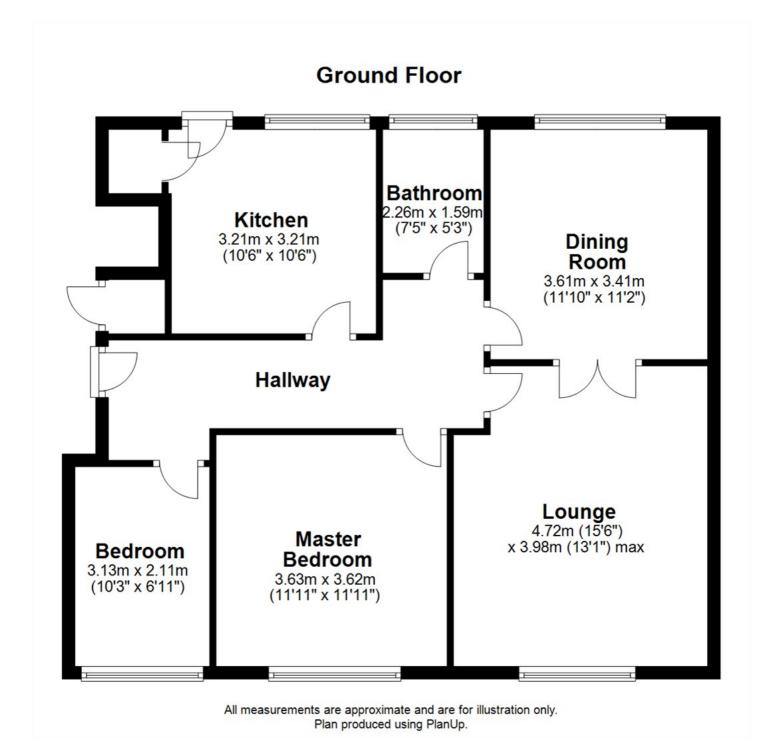

Lounge

Bathroom Disclaimer.

15'6" x 13'1" (4.72m x 3.98m)

Dining Room 11'10" x 11'2" (3.61m x 3.41m)

Kitchen

Hallway

10'6" x 10'6" (3.21m x 3.21m)

Master Bedroom

11'11" x 11'11" (3.63m x 3.62m)

#### Bedroom

10'3" x 6'11" (3.13m x 2.11m)

bruntonresidential.com

bruntonresidential.com

These particulars, whilst believed to be accurate are set out as a general outline only for guidance and do not constitute any part of an offer or contract. Intending purchasers should not rely on them as statements of representation of fact, but must satisfy themselves by inspection or otherwise as to their accuracy. No person in this firms employment has the authority to make or give any representation or warranty in respect of the property.